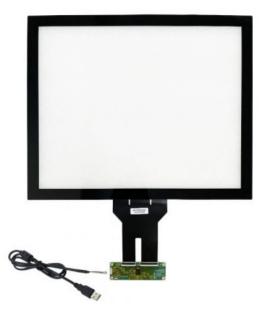

## 9 inch Capacitive(PCAP) Touch Panel | TS190003B-BAA-A1

| Part No.                      | TS190003B-BAA-A1                             |
|-------------------------------|----------------------------------------------|
| Technology                    | Projected Capacitive Touch Technology (PCAP) |
| Screen Size                   | 19″                                          |
| Glass Cover Dimension (mm)    | 396*321.26                                   |
| Glass Cover View Area (mm)    | 377.32*302.05                                |
| Glass Cover Thickness (mm)    | 2.75                                         |
| Glass Cover R Angle (mm)      | /                                            |
| Glass Cover Bezel Color       | Black Color                                  |
| Touch Sensor Dimension (mm)   | 395*320.26                                   |
| Touch Sensor Active Area (mm) | 380.32*304.56                                |
| Light Transmittance           | ≥85% ± 3%                                    |
| FPC Cable Location            | DOWN                                         |
| Controller IC                 | EXC81W60                                     |
| Controller IC Brand           | EETI                                         |
| Controller Type               | COB+PCBA                                     |
| Controller Interface          | USB                                          |
| Controller Operating Voltage  | DC 4.5V ~ DC 5.5V                            |
| PCBA Model                    | EXC81W604254STAG                             |
| Number Of Touches             | 10 Touch Points /1 Touch Point               |
| Durability                    | Over 50 Million Touches In One Location      |
| Input Methods                 | Fingers                                      |
|                               | Rubber Gloves                                |
|                               | Passive Stylus                               |
| Surface Treatment             | Anti-Glare Option                            |
|                               | Anti-Fingerprint Option                      |
|                               | Anti-Bacterial Option                        |