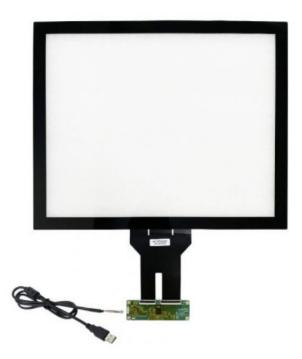

## 10.1 inch Capacitive(PCAP) Touch Panel | TDS084002B-AAA

| Part No.                      | TDS101015H-BAC                               |
|-------------------------------|----------------------------------------------|
| Technology                    | Projected Capacitive Touch Technology (PCAP) |
| Screen Size                   | 10.1"                                        |
| Glass Cover Dimension (mm)    | 256.2*159                                    |
| Glass Cover View Area (mm)    | 222.2*126                                    |
| Glass Cover Thickness (mm)    | 2                                            |
| Glass Cover R Angle (mm)      | 7.9                                          |
| Glass Cover Bezel Color       | Black Color                                  |
| Touch Sensor Dimension (mm)   | 235*139                                      |
| Touch Sensor Active Area (mm) | 224.5*127                                    |
| Light Transmittance           | ≥85% ± 3%                                    |
| FPC Cable Location            | DOWN                                         |
| Controller IC                 | EXC80W46                                     |
| Controller IC Brand           | EETI                                         |
| Controller Type               | COB+PCBA                                     |
| Controller Interface          | USB                                          |
| Controller Operating Voltage  | DC 4.5V ~ DC 5.5V                            |
| PCBA Model                    | EXC80W464254STAG                             |
| Number Of Touches             | 10 Touch Points /1 Touch Point               |
| Durability                    | Over 50 Million Touches In One Location      |
| Input Methods                 | Fingers                                      |
|                               | Rubber Gloves                                |
|                               | Passive Stylus                               |
| Surface Treatment             | Anti-Glare Option                            |
|                               | Anti-Fingerprint Option                      |