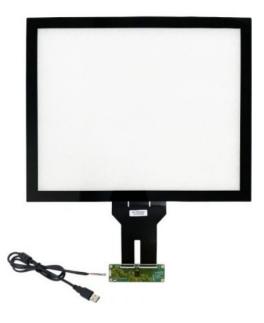

## 21.5 inch Capacitive(PCAP) Touch Panel | TDS215016H-BAA

| TDS215016H-BAA                               |
|----------------------------------------------|
| Projected Capacitive Touch Technology (PCAP) |
| 21.5"                                        |
| 475.5*366.6                                  |
| 1.1                                          |
| 3.7                                          |
| Black Color                                  |
| 496.42*287.43                                |
| ≥85% ± 3%                                    |
| DOWN                                         |
| EXC81W60                                     |
| EETI                                         |
| COB+PCBA                                     |
| USB                                          |
| DC 4.5V ~ DC 5.5V                            |
| EXC81W604254STAG                             |
| 10 Touch Points /1 Touch Point               |
| Over 50 Million Touches In One Location      |
| Fingers                                      |
| Rubber Gloves                                |
| Passive Stylus                               |
| Anti-Glare Option                            |
| Anti-Fingerprint Option                      |
| Anti-Bacterial Option                        |
| Privacy Filters Option                       |
| Colored Borders Option                       |
|                                              |