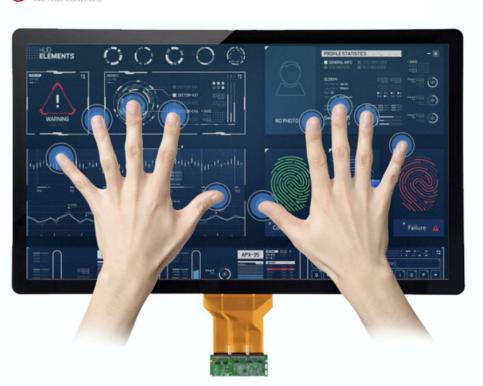

## **Product Description**

TOUCH & DISPLAYS

TDS capacitive touch screen is for Industrial use, Touch sensor's professional and experienced electrical circuit design works with EETI solution, makes the capacitive touch panel have highquality grade and anti-interference ability. According to various Industrial tablets, All-in-one Computers, and control devices working environments, EETI serial can provide IK10, water-proof, dust-proof, anti- seismic, scratch resistant, glove touch, Thicker or Air-Gapped Touch Glass, IK10 etc different levels, and with stable running.