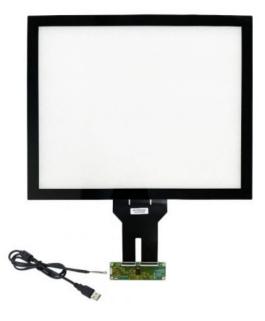

## 15 inch Capacitive(PCAP) Touch Panel | TDS150018H-AAA

| Part No.                      | TDS150018H-AAA                               |
|-------------------------------|----------------------------------------------|
| Technology                    | Projected Capacitive Touch Technology (PCAP) |
| Screen Size                   | 15″                                          |
| Glass Cover Dimension (mm)    | 346.08*270                                   |
| Glass Cover View Area (mm)    | 305.6*229                                    |
| Glass Cover Thickness (mm)    | 1.1                                          |
| Glass Cover R Angle (mm)      | 8                                            |
| Glass Cover Bezel Color       | Black Color                                  |
| Touch Sensor Dimension (mm)   | 319*243                                      |
| Touch Sensor Active Area (mm) | 308*232                                      |
| Light Transmittance           | ≥85% ± 3%                                    |
| FPC Cable Location            | DOWN                                         |
| Controller IC                 | EXC80W46                                     |
| Controller IC Brand           | EETI                                         |
| Controller Type               | COB+PCBA                                     |
| Controller Interface          | USB                                          |
| Controller Operating Voltage  | DC 4.5V ~ DC 5.5V                            |
| PCBA Model                    | EXC80W464254STAG                             |
| Number Of Touches             | 10 Touch Points /1 Touch Point               |
| Durability                    | Over 50 Million Touches In One Location      |
| Input Methods                 | Fingers                                      |
|                               | Rubber Gloves                                |
|                               | Passive Stylus                               |
| Surface Treatment             | Anti-Glare Option                            |
|                               | Anti-Fingerprint Option                      |
|                               | Anti-Bacterial Option                        |

| Privacy Filters Option<br>Colored Borders Option<br>Printed Icons Option                  | ۱         |
|-------------------------------------------------------------------------------------------|-----------|
|                                                                                           | ١         |
| Printed Icons Option                                                                      |           |
|                                                                                           |           |
| Anti-Reflection Option                                                                    |           |
| Mirror Glass Option                                                                       |           |
| Shielding Film Option                                                                     |           |
| Operating System Windows XP                                                               |           |
| Windows 7                                                                                 |           |
| Windows 8                                                                                 |           |
| Windows 10                                                                                |           |
| Android                                                                                   |           |
| Linux                                                                                     |           |
| Temperature Operating : -20°C To -70                                                      | °C        |
| Storage : -30°C To -80                                                                    | °C        |
| Humidity Operating:20% ~85% (Non Con                                                      | ndensing) |
| Storage: 0%~95% (Non Cond                                                                 | densing)  |
| Durability Over 50 Million Touches In One                                                 | Location  |
| Installation Style True Flat Integration                                                  |           |
| Embedded Integration                                                                      |           |
| Warranty 1 Year Free Warranty                                                             |           |
| Extending Warranty Availa                                                                 | ible      |
| Cover Glass Option 0.7 – 6 mm                                                             |           |
| Controller Interface Option I2C/ Serial                                                   |           |
| Functional Debug OptionWater-proof, Oil-proof, Thicker or Air-<br>Active Pen, Glove touch |           |