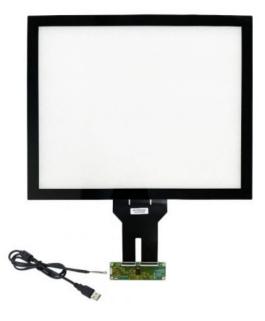

## 15 inch Capacitive(PCAP) Touch Panel | TDS150009H-BBB-A1

| Part No.                      | TDS150009H-BBB-A1                            |
|-------------------------------|----------------------------------------------|
| Technology                    | Projected Capacitive Touch Technology (PCAP) |
| Screen Size                   | 15″                                          |
| Glass Cover Dimension (mm)    | 346*270                                      |
| Glass Cover View Area (mm)    | 305*229                                      |
| Glass Cover Thickness (mm)    | 1.8                                          |
| Glass Cover R Angle (mm)      | 8                                            |
| Glass Cover Bezel Color       | Black Color                                  |
| Touch Sensor Dimension (mm)   | 321*243                                      |
| Touch Sensor Active Area (mm) | 307.49*232.11                                |
| Light Transmittance           | ≥85% ± 3%                                    |
| FPC Cable Location            | LEFT                                         |
| Controller IC                 | EXC80W46                                     |
| Controller IC Brand           | EETI                                         |
| Controller Type               | COB+PCBA                                     |
| Controller Interface          | USB                                          |
| Controller Operating Voltage  | DC 4.5V ~ DC 5.5V                            |
| PCBA Model                    | EXC80W464254STAG                             |
| Number Of Touches             | 10 Touch Points /1 Touch Point               |
| Durability                    | Over 50 Million Touches In One Location      |
| Input Methods                 | Fingers                                      |
|                               | Rubber Gloves                                |
|                               | Passive Stylus                               |
| Surface Treatment             | Anti-Glare Option                            |
|                               | Anti-Fingerprint Option                      |
|                               | Anti-Bacterial Option                        |

|                  | Privacy Filters Option |
|------------------|------------------------|
|                  | Colored Borders Option |
|                  | Printed Icons Option   |
|                  | Anti-Reflection Option |
|                  | Mirror Glass Option    |
|                  | Shielding Film Option  |
| Operating System | Windows XP             |