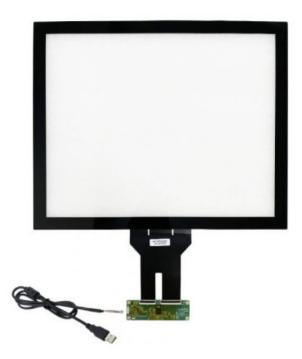

## 10.4 inch Capacitive(PCAP) Touch Panel | TDS104006H-AAA

| Part No.                      | TDS104006H-AAA                               |
|-------------------------------|----------------------------------------------|
| Technology                    | Projected Capacitive Touch Technology (PCAP) |
| Screen Size                   | 10.4"                                        |
| Glass Cover Dimension (mm)    | 258.8*202.6                                  |
| Glass Cover View Area (mm)    | 212.2*159.4                                  |
| Glass Cover Thickness (mm)    | 1.1                                          |
| Glass Cover R Angle (mm)      | 10                                           |
| Glass Cover Bezel Color       | Black Color                                  |
| Touch Sensor Dimension (mm)   | 235.2*175.4                                  |
| Touch Sensor Active Area (mm) | 215.2*162.4                                  |
| Light Transmittance           | ≥85% ± 3%                                    |
| FPC Cable Location            | LEFT                                         |
| Controller IC                 | EXC80W46                                     |
| Controller IC Brand           | EETI                                         |
| Controller Type               | COB+PCBA                                     |
| Controller Interface          | USB                                          |
| Controller Operating Voltage  | DC 4.5V ~ DC 5.5V                            |
| PCBA Model                    | EXC80W464254STAG                             |
| Number Of Touches             | 10 Touch Points /1 Touch Point               |
| Durability                    | Over 50 Million Touches In One Location      |
| Input Methods                 | Fingers                                      |
|                               | Rubber Gloves                                |
|                               | Passive Stylus                               |
| Surface Treatment             | Anti-Glare Option                            |
|                               | Anti-Fingerprint Option                      |