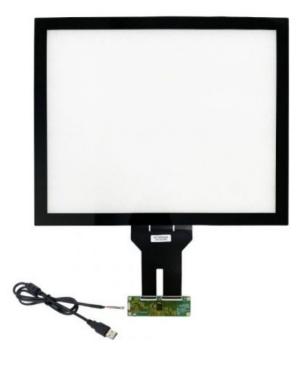

## 8.4 inch Capacitive(PCAP) Touch Panel | TDS084002B-AAA

| Part No.                      | TDS084002B-AAA                               |
|-------------------------------|----------------------------------------------|
| Technology                    | Projected Capacitive Touch Technology (PCAP) |
| Screen Size                   | 8.4"                                         |
| Glass Cover Dimension (mm)    | 182*140.2                                    |
| Glass Cover View Area (mm)    | 173*130.5                                    |
| Glass Cover Thickness (mm)    | 1.1                                          |
| Glass Cover R Angle (mm)      | /                                            |
| Glass Cover Bezel Color       | Black Color                                  |
| Touch Sensor Dimension (mm)   | 182*140.2                                    |
| Touch Sensor Active Area (mm) | 174*140.2                                    |
| Light Transmittance           | ≥85% ± 3%                                    |
| FPC Cable Location            | DOWN                                         |
| Controller IC                 | EXC80W46                                     |
| Controller IC Brand           | EETI                                         |
| Controller Type               | COB+PCBA                                     |
| Controller Interface          | USB                                          |
| Controller Operating Voltage  | DC 4.5V ~ DC 5.5V                            |
| PCBA Model                    | EXC80W464254STAG                             |
| Number Of Touches             | 10 Touch Points /1 Touch Point               |
| Durability                    | Over 50 Million Touches In One Location      |
| Input Methods                 | Fingers                                      |
|                               | Rubber Gloves                                |
|                               | Passive Stylus                               |
| Surface Treatment             | Anti-Glare Option                            |

|                                                                           | Anti-Fingerprint Option                              |
|---------------------------------------------------------------------------|------------------------------------------------------|
|                                                                           | Anti-Bacterial Option                                |
|                                                                           | Privacy Filters Option                               |
|                                                                           | Colored Borders Option                               |
|                                                                           | Printed Icons Option                                 |
|                                                                           | Anti-Reflection Option                               |
|                                                                           | Mirror Glass Option                                  |
|                                                                           | Shielding Film Option                                |
| Operating System                                                          | Windows XP                                           |
|                                                                           | Windows 7                                            |
|                                                                           | Windows 8                                            |
|                                                                           | Windows 10                                           |
|                                                                           | Android                                              |
|                                                                           | Linux                                                |
| Temperature                                                               | Operating : -20°C To -70°C                           |
|                                                                           | Storage: -30°C To -80°C                              |
| Humidity                                                                  | Operating:20% ~85% (Non Condensing)                  |
|                                                                           | Storage: 0%~95% (Non Condensing)                     |
| Durability                                                                | Over 50 Million Touches In One Location              |
| Installation Style                                                        | True Flat Integration                                |
|                                                                           | Embedded Integration                                 |
| Warranty                                                                  | 1 Year Free Warranty                                 |
|                                                                           | Extending Warranty Available                         |
| Cover Glass Option                                                        | 0.7 – 6 mm                                           |
| Controller Interface Option                                               | I2C/ Serial                                          |
| Functional Debug Option  * The specification is subject to change without | Water-proof, Oil-proof, Thicker or Air-Gapped Glass, |
|                                                                           | Active Pen, Glove touch                              |