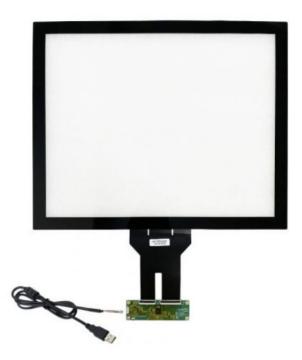

## 9.7 inch Capacitive (PCAP) Touch Panel | TDS097006H-AAA-A1

| Part No.                      | TDS097006H-AAA-A1                            |
|-------------------------------|----------------------------------------------|
| Technology                    | Projected Capacitive Touch Technology (PCAP) |
| Screen Size                   | 9.7"                                         |
| Glass Cover Dimension (mm)    | 220.6*175.46                                 |
| Glass Cover View Area (mm)    | 196.6*147.46                                 |
| Glass Cover Thickness (mm)    | 1.1                                          |
| Glass Cover R Angle (mm)      | 4                                            |
| Glass Cover Bezel Color       | Black Color                                  |
| Touch Sensor Dimension (mm)   | 206.6*160.96                                 |
| Touch Sensor Active Area (mm) | 196.6*147.46                                 |
| Light Transmittance           | ≥85% ± 3%                                    |
| FPC Cable Location            | UP                                           |
| Controller IC                 | EXC80W46                                     |
| Controller IC Brand           | EETI                                         |
| Controller Type               | COB+PCBA                                     |
| Controller Interface          | USB                                          |
| Controller Operating Voltage  | DC 4.5V ~ DC 5.5V                            |
| PCBA Model                    | EXC80W464254STAG                             |
| Number Of Touches             | 10 Touch Points /1 Touch Point               |
| Durability                    | Over 50 million Touches in One Location      |
| Input Methods                 | Fingers                                      |
|                               | Rubber Gloves                                |
|                               | Passive Stylus                               |
| Surface Treatment             | Anti-Glare Option                            |