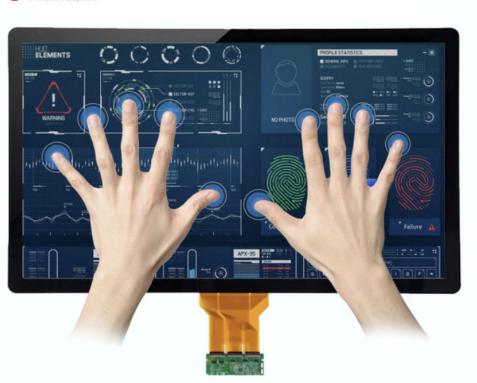

## **Product Description**

TDS capacitive touch screen is for Industrial use, Touch sensor's professional and experienced electrical circuit design works with EETI solution, makes the capacitive touch panel have high-quality grade and anti-interference ability. According to various Industrial tablets, All-in-one Computers, and control devices working environments, EETI serial can provide IK10, water-proof, dust-proof, anti- seismic, scratch resistant, glove touch, Thicker or Air-Gapped Touch Glass, IK10 etc different levels, and with stable running.