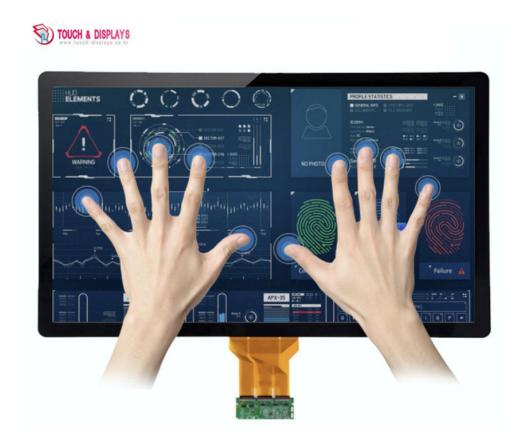

## **Product Description**

TDS capacitive touch screen is for Industrial use, support 7 inch to 65inch, Touch sensor's professional and experienced electrical circuit design works with ILITEK solution, makes the capacitive touch panel have high-quality grade and anti-interference ability. According to various Industrial tablets, All-in-one Computers, and control devices working environments, ILITEK serial can provide IK10, water-proof, dust-proof, anti- seismic, scratch resistant, glove touch, Thicker or Air-Gapped Touch Glass, IK10 etc different levels, and with stable running.