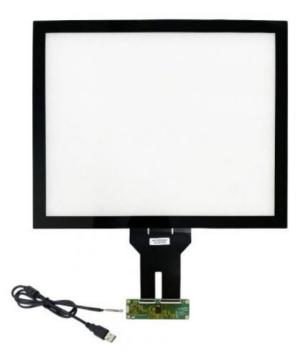

| Projected Capacitive Touch Panel Specifications |                                              |
|-------------------------------------------------|----------------------------------------------|
| Part No.                                        | TDS150001H-AAA                               |
| Technology                                      | Projected Capacitive Touch Technology (PCAP) |
| Screen Size                                     | 15.0"                                        |
| Glass Cover Dimension (Mm)                      | 332*256.5                                    |
| Glass Cover View Area (Mm)                      | 305*229                                      |
| Glass Cover Thickness (Mm)                      | 1.8                                          |
| Glass Cover R Angle (Mm)                        | 0.5                                          |
| Glass Cover Bezel Color                         | Black Color                                  |
| Touch Sensor Dimension (Mm)                     | 326.5*247.8                                  |
| Touch Sensor Active Area (Mm)                   | 307.5*232.1                                  |
| Light Transmittance                             | ≥85% ± 3%                                    |
| FPC Cable Location                              | LEFT                                         |
| Controller IC                                   | ILI2511, 68P                                 |
| Controller IC Brand                             | ILITEK                                       |
| Controller Type                                 | COB+PCBA                                     |
| Controller Interface                            | USB 2.0                                      |
| Controller Operating Voltage                    | DC 4.5V ~ DC 5.5V                            |
| Number Of Touches                               | 10 Touch Points /1 Touch Point               |
| Durability                                      | Over 50 Million Touches In One Location      |
| Input Methods                                   | Fingers                                      |
|                                                 | Rubber Gloves                                |
|                                                 | Passive Stylus                               |
| Surface Treatment                               | Anti-Glare Option                            |
|                                                 | Anti-Fingerprint Option                      |
|                                                 | Anti-Bacterial Option                        |

|                    | Privacy Filters Option                  |
|--------------------|-----------------------------------------|
|                    | Colored Borders Option                  |
|                    | Printed Icons Option                    |
| Operating System   | Windows XP                              |
|                    | Windows 7                               |
|                    | Windows 8                               |
|                    | Windows 10                              |
|                    | Android                                 |
|                    | Linux                                   |
| Temperature        | Operating : -10°C To -60°C              |
|                    | Storage : -20°C To -70°C                |
| Humidity           | Operating:20% ~85% (Non Condensing)     |
|                    | Storage: 0%~95% (Non Condensing)        |
| Durability         | Over 50 Million Touches In One Location |
| Installation Style | True Flat Integration                   |
|                    | Embedded Integration                    |
| Warranty           | 1 Year Free Warranty                    |
|                    | Extending Warranty Available            |
|                    |                                         |