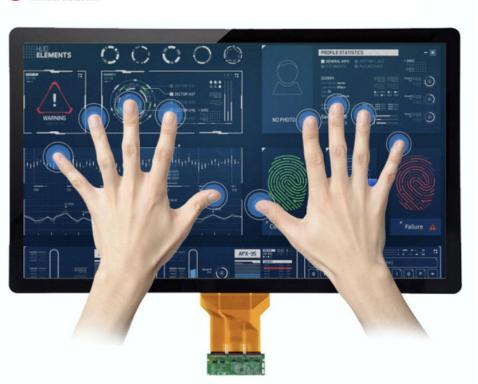

## **Product Description**

TDS capacitive touch screen is for Industrial use, support 7 inch to 65inch, Touch sensor's professional and experienced electrical circuit design works with ILITEK solution, makes the capacitive touch panel have high-quality grade and anti-interference ability. According to various Industrial tablets, All-in-one Computers, and control devices working environments, ILITEK serial can provide IK10, water-proof, dust-proof, anti- seismic, scratch resistant, glove touch, Thicker or Air-Gapped Touch Glass, IK10 etc different levels, and with stable running.

| Projected Capacitive Touch Panel Specifications |                                              |
|-------------------------------------------------|----------------------------------------------|
| Part No.                                        | TDS150001H-AAA                               |
| Technology                                      | Projected Capacitive Touch Technology (PCAP) |
| Screen Size                                     | 15.0"                                        |
| Glass Cover Dimension (Mm)                      | 332*256.5                                    |
| Glass Cover View Area (Mm)                      | 305*229                                      |
| Glass Cover Thickness (Mm)                      | 1.8                                          |
| Glass Cover R Angle (Mm)                        | 0.5                                          |
| Glass Cover Bezel Color                         | Black Color                                  |
| Touch Sensor Dimension (Mm)                     | 326.5*247.8                                  |
| Touch Sensor Active Area (Mm)                   | 307.5*232.1                                  |
| Light Transmittance                             | ≥85% ± 3%                                    |
| FPC Cable Location                              | LEFT                                         |
| Controller IC                                   | ILI2511, 68P                                 |
| Controller IC Brand                             | ILITEK                                       |
| Controller Type                                 | COB+PCBA                                     |
| Controller Interface                            | USB 2.0                                      |
| Controller Operating Voltage                    | DC 4.5V ~ DC 5.5V                            |
| Number Of Touches                               | 10 Touch Points /1 Touch Point               |
| Durability                                      | Over 50 Million Touches In One Location      |
| Input Methods                                   | Fingers                                      |
|                                                 | Rubber Gloves                                |
|                                                 | Passive Stylus                               |
| Surface Treatment                               | Anti-Glare Option                            |
|                                                 | Anti-Fingerprint Option                      |
|                                                 | Anti-Bacterial Option                        |