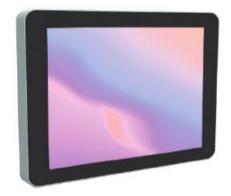

## 10.1"Industrial PCAP Panel PC(Front IP65)

## Features:

10.1"16:10 LED Backlight Monitor, 1280x800 resolution 300nits brightness IP65 Front, waterproof, dustproof PCAP touch glass J1900/I3/I5/I7 available Windows 10 32/64 bits 2 years warranty

## Specification:

Screen diagonal dimension: 10.1inch Viewable area W x H(mm):216.96 x 135.6 mm (HxV) Led Type: LED Screen Maximum Resolution: 1280x800 Color Depth: 16.7 Million colors Brightness: 300 cd/m<sup>2</sup> Monitor Aspect Ratio: 16:10 Contrast Ratio: 800:1 View Angle H/V(degrees): 85°/85°/80°/80° English, Spanish, German, Chinese, French, Italian OSD Languages: Net weight: 2.65KG Gross Weight: 3.45KG Power- Watts(on and standby): < 40W Power input (External) :12V,5A Operating Temperature: 0°C ~40°C Storage Temperature: -20°C ~ 60°C Operating Humidity: 10 ~ 85% Certifications: CE.FCC