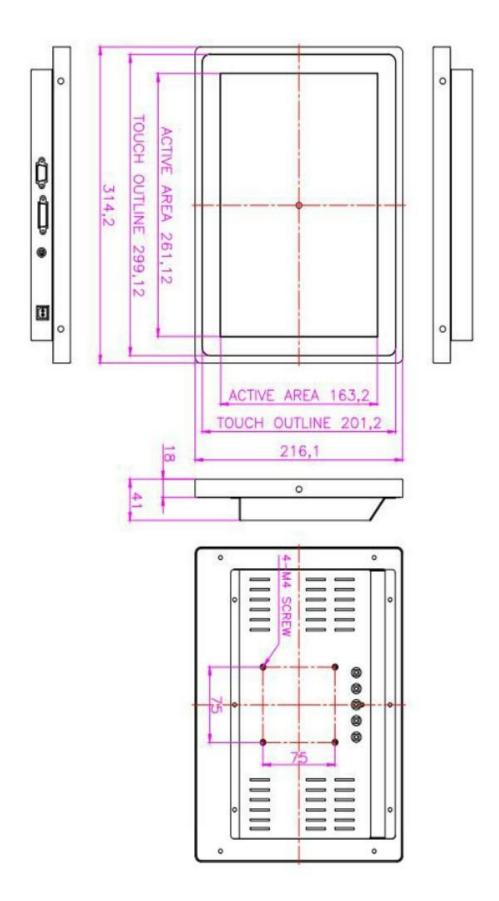

## Specification

**Model Name** 

|                | т |
|----------------|---|
| TSCHA-W1561-PC |   |

| NUCLEI Maille                  |                                           |
|--------------------------------|-------------------------------------------|
| Size                           | 15.6 inch Wide                            |
| Active Area(mm)                | 344.16(H) x 193.59(V)                     |
| Pixel Pitch(mm)                | 0.17925(H) x 0.17925(V)                   |
| Resolution                     | 1920(H) x 1080(V)                         |
| Contrast Ratio                 | 800 : 1 (Typ)                             |
| Display Color                  | 262К                                      |
| Response time (R + F)          | 25 ms (typ)                               |
| Brightness(cd/m <sup>2</sup> ) | Тур. 400                                  |
| Viewing Angle (L/R/U/D)        | 89/89/89                                  |
| Operating Temperature          | 0 - 50 'C                                 |
| Storage Temperuatre            | 0 - 50 'C                                 |
| Signal Connector               | (RGB, DVI)                                |
| Frame                          | Round Chassis                             |
| Touch Screen                   | PCAP - 10point                            |
| Power Source                   | 12V DC in, with External AC to DC Adapter |
| Power Consumption              | T.B.D                                     |
| Power Management               | VESA DPMS Compliant                       |
| Plug & Play                    | VESA DDC 1/2B                             |
| Product weight                 | 3.5 Kg                                    |
| Packing Information            | 490x400x140(H)mm (1pcs/3.2kg)             |