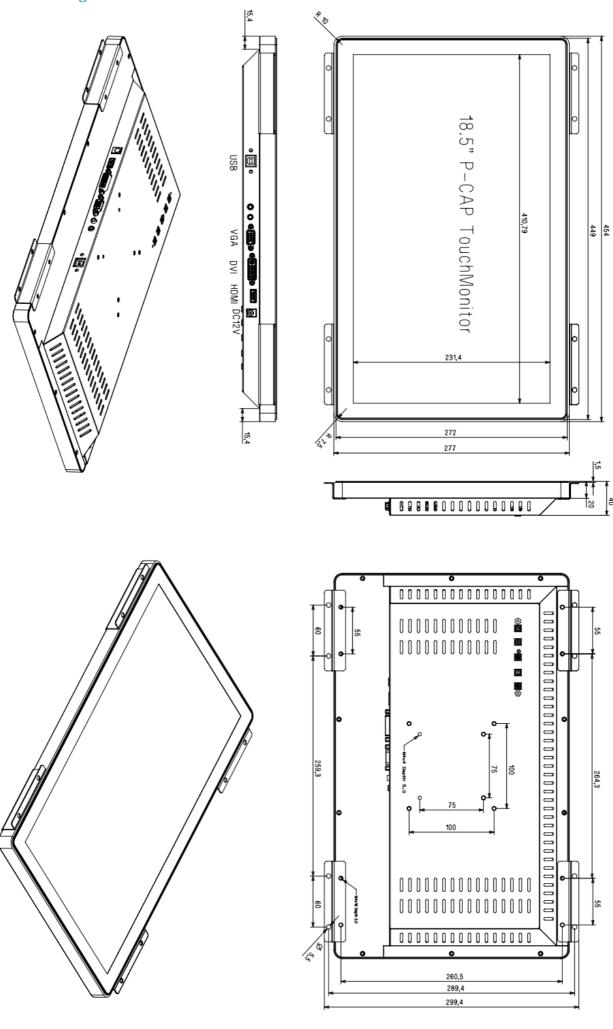

## **Mechanical Drawing**

## Open Frame Touch Monitor Parameters

| Display Specifica  | ations           |                           |                                                 |                        |
|--------------------|------------------|---------------------------|-------------------------------------------------|------------------------|
| T                  |                  | alue                      | Comment                                         |                        |
| LCD Size/Type      | e/Type 18.5" a-S |                           | i TFT-LCD                                       |                        |
| Aspect Ratio       |                  | 1                         | 6:9                                             |                        |
| Active Area        |                  | Horizontal                | 409.8mm                                         |                        |
|                    |                  | Vertical                  | 230.4mm                                         |                        |
| Pixel              |                  | Horizontal                | 0.300                                           |                        |
|                    |                  | Vertical                  | 0.300                                           |                        |
| Panel Resolution   |                  | 1366(RGB)×768 (FHD)(75Hz) |                                                 | Native                 |
| Display Color      |                  | 16.7 Million              |                                                 | 6-bits + Hi-FRC        |
| Contrast Ratio     |                  | 1000:1                    |                                                 | Typical                |
| Brightness         |                  | 250 nits                  |                                                 | Typical                |
| Response Time      |                  | 5                         | 5ms Typical                                     |                        |
| Viewing Angle      |                  | Horizontal                | 160                                             | Typical                |
|                    |                  | Vertical                  | 170                                             |                        |
| Video Signal Input |                  | VGA and DVI and HDMI      |                                                 |                        |
| Physical Specific  | cations          |                           |                                                 |                        |
| Dimensions         |                  | Width                     | 454 mm                                          |                        |
|                    |                  | Height                    | 277mm                                           |                        |
|                    |                  | Depth                     | 40mm                                            |                        |
| Electrical Specifi | cations          |                           |                                                 |                        |
| Power Supply       |                  | DC 12V 4A                 |                                                 | Power Adapter Included |
|                    |                  | 100-240 VAC, 50-60 Hz     |                                                 | Plug Input             |
| Power Consumption  |                  | Operating                 | 38 W                                            | Typical                |
|                    |                  | Sleep                     | 3 W                                             |                        |
|                    |                  | Off                       | 1 W                                             |                        |
| Touch Screen Sp    | pecifications    | 5                         |                                                 |                        |
| Touch Technology   |                  |                           | Project Capacitive Touch Screen 10 Touch Point  |                        |
| Touch Interface    |                  |                           | USB (Type B)                                    |                        |
| OS Supported       | Plug and         | Play                      | Windows All (HID) ,Linux (HID) (Android Option) |                        |
| Driver             |                  | Driver Offered            |                                                 |                        |
| Environmental S    | pecification     | S                         |                                                 |                        |
| Condition          |                  |                           | Specification                                   |                        |
| Temperature        |                  | Operating                 | -10°C ~+ 50°C                                   |                        |
|                    |                  | Storage                   | -20°C ~ +70°C                                   |                        |
| Humidity           |                  | Operating                 | 20% ~ 80%                                       |                        |
|                    |                  | Storage                   | 10% ~ 90%                                       |                        |
| MTBF               |                  |                           | 30000 Hrs at 25°C                               |                        |