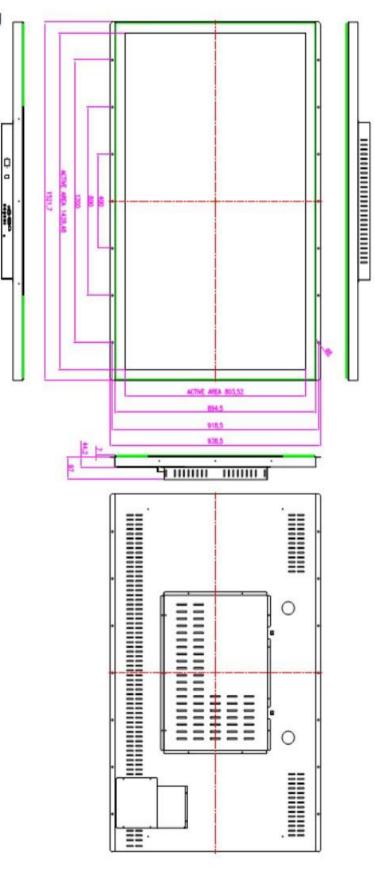

T.B.D                  |
| Packing Information            | T.B.D                  |



#### < Option >

| Signal Connector    | HDMI, DP, S-Video, CVBS          |
|---------------------|----------------------------------|
| Power source        | -                                |
| Frame type          | Chassis, Panel Mount, Rack Mount |
| Touch Screen        | -                                |
| Dimming             | Auto, Knob, Manual               |
| temperature control | Heating , Cooling                |

### \* Dimming

- Industrial monitor : 5% Dimming (Zero Dimming : please ask to Sales team)

- High-brightness monitor : 50% Dimming (5%, Zero Dimming : please ask to Sales team)

\* Specifications are subject to change without notice.

# PCAP TOUCH MONITOR

D Mechanical Drawing