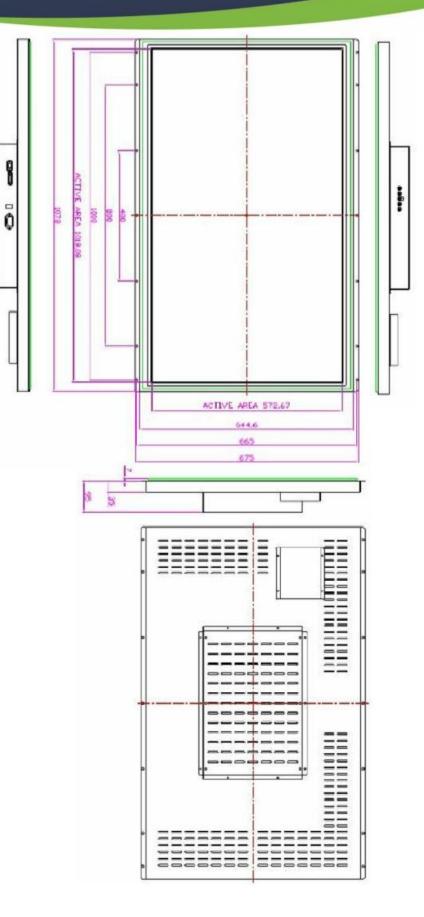

| T.B.D                   |
| Packing Information            | T.B.D                   |



| < Option >          |                                  |
|---------------------|----------------------------------|
| Signal Connector    | HDMI, DP, S-Video, CVBS          |
| Power source        | -                                |
| Frame type          | Chassis, Panel Mount, Rack Mount |
| Touch Screen        | -                                |
| Dimming             | Auto, Knob, Manual               |
| temperature control | Heating , Cooling                |

## \* Dimming

- Industrial monitor : 5% Dimming (Zero Dimming : please ask to Sales team)

- High-brightness monitor : 50% Dimming (5%, Zero Dimming : please ask to Sales team)

## PCAP TOUCH MONITOR

D Mechanical Drawing