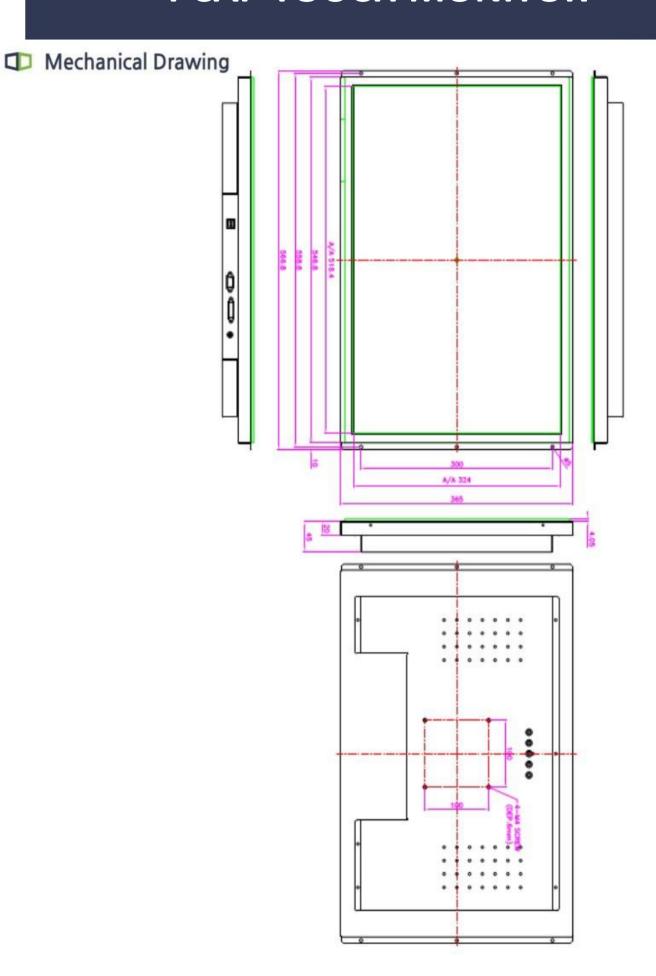

## **□** Specification

| Model Name              | TSOPA-W2413-PCT                           |
|-------------------------|-------------------------------------------|
| Size                    | 24 inch Wide                              |
| Active Area(mm)         | 518.4(H) X 324(V)                         |
| Pixel Pitch(mm)         | 0.270(H) X 0.270(V)                       |
| Resolution              | 1920(H) X 1200(V)                         |
| Contrast Ratio          | 1000 : 1 (Typ)                            |
| Display Color           | 16.7M                                     |
| Response time (R + F)   | 14 ms (typ)                               |
| Brightness(cd/m²)       | Тур. 300                                  |
| Viewing Angle (L/R/U/D) | 89/89/89                                  |
| Operating Temperature   | 0 - 50 'C                                 |
| Storage Temperuatre     | 0 - 50 'C                                 |
| Signal Connector        | (RGB, DVI)                                |
| Frame                   | Open Frame                                |
| Touch Screen            | PCAP - 10point                            |
| Power Source            | 12V DC in, with External AC to DC Adapter |
| Power Consumption       | T.B.D                                     |
| Power Management        | VESA DPMS Compliant                       |
| Plug & Play             | VESA DDC 1/2B                             |
| Product weight          | T.B.D                                     |
| Packing Information     | T.B.D                                     |