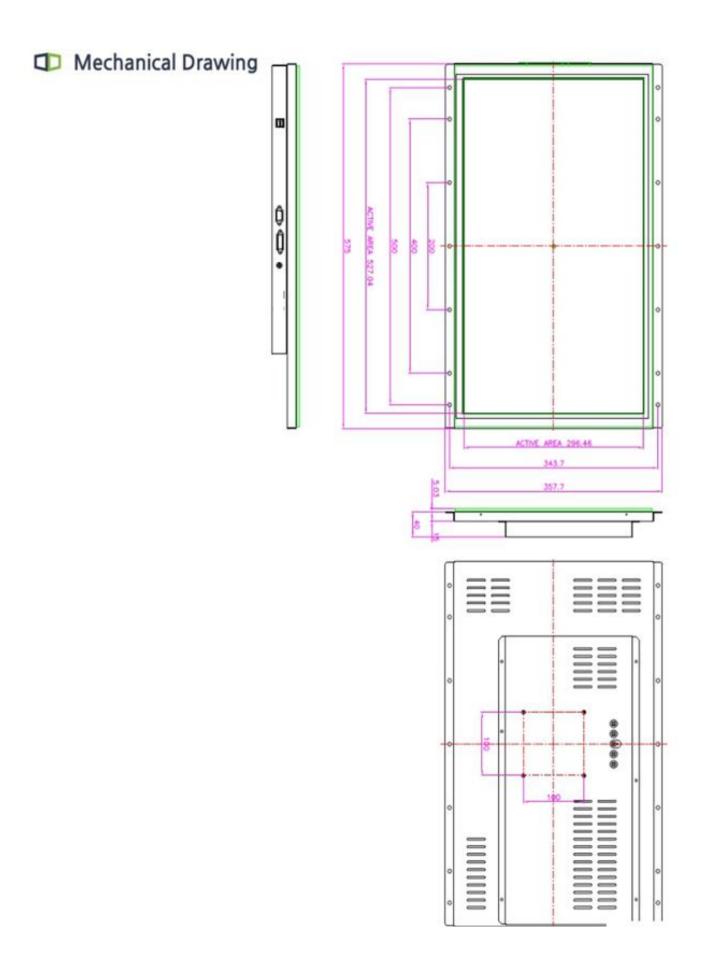

## **□** Specification

| <b>Model Name</b>       | TSOPA-W2381-PCT                           |
|-------------------------|-------------------------------------------|
| Size                    | 23.8 inch Wide                            |
| Active Area(mm)         | 527.04(H) X 296.46(V)                     |
| Pixel Pitch(mm)         | 0.2745(H) X 0.2745(V)                     |
| Resolution              | 1920(H) X 1080(V)                         |
| Contrast Ratio          | 3000 : 1 (Typ)                            |
| Display Color           | 16.7M                                     |
| Response time (R + F)   | 12 ms                                     |
| Brightness(cd/m²)       | Тур. 250                                  |
| Viewing Angle (L/R/U/D) | 89/89/89                                  |
| Operating Temperature   | 0 - 50 'C                                 |
| Storage Temperuatre     | 0 - 50 'C                                 |
| Signal Connector        | (RGB, DVI)                                |
| Frame                   | Open Frame                                |
| Touch Screen            | PCAP - 10point (LG)                       |
| Power Source            | 12V DC in, with External AC to DC Adapter |
| Power Consumption       | TBD                                       |
| Power Management        | VESA DPMS Compliant                       |
| Plug & Play             | VESA DDC 1/2B                             |
| Product weight          | TBD                                       |
| Packing Information     | TBD                                       |