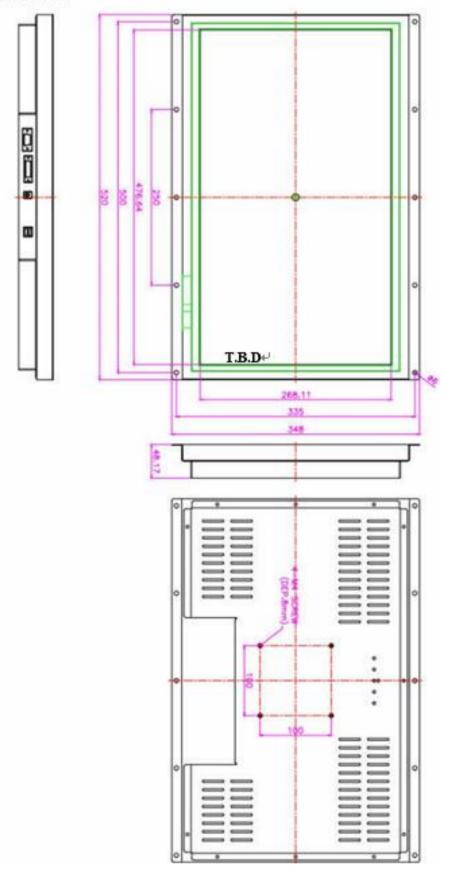

| T.B.D                                     |
| Packing Information     | T.B.D                                     |



| < Option >          |                                  |
|---------------------|----------------------------------|
| Signal Connector    | HDMI, DP, S-Video, CVBS          |
| Power source        | DC 24V, AC 110~220V              |
| Frame type          | Chassis, Panel Mount, Rack Mount |
| Touch Screen        | -                                |
| Dimming             | Auto, Knob, Manual               |
| temperature control | Heating , Cooling                |

## \* Dimming

- Industrial monitor : 5% Dimming (Zero Dimming : please ask to Sales team)
- High-brightness monitor : 50% Dimming (5%, Zero Dimming : please ask to Sales team)

## Mechanical Drawing