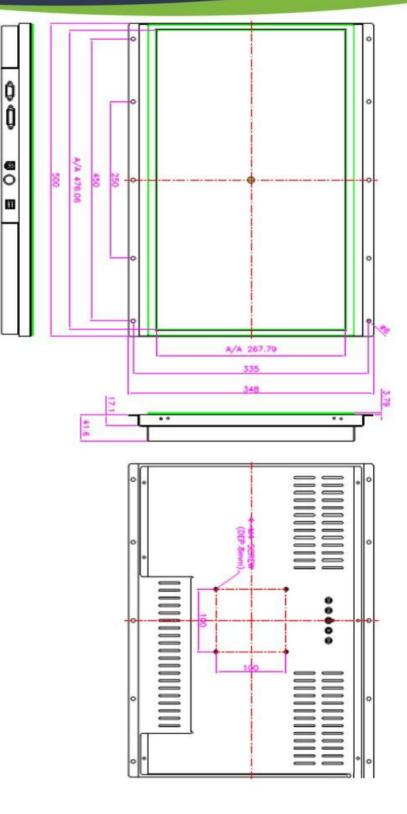

## **D** Specification

| Model Name                     | TSOPA-W2152-PCT                           |
|--------------------------------|-------------------------------------------|
| Size                           | 21.5 inch Wide                            |
| Active Area(mm)                | 476.064(H) x 267.786(V)                   |
| Pixel Pitch(mm)                | 0.24795(H) x 0.24795(V)                   |
| Resolution                     | 1920(H) X 1080(V)                         |
| Contrast Ratio                 | 1000 : 1 (Typ)                            |
| Display Color                  | 16.7M                                     |
| Response time (R + F)          | 14ms (Typ)                                |
| Brightness(cd/m <sup>2</sup> ) | Тур. 250                                  |
| Viewing Angle (L/R/U/D)        | 89/89/89                                  |
| Operating Temperature          | 0 - 50 'C                                 |
| Storage Temperuatre            | 0 - 50 'C                                 |
| Signal Connector               | (RGB, DVI)                                |
| Frame                          | Open Frame                                |
| Touch Screen                   | PCAP - 10point                            |
| Power Source                   | 12V DC in, with External AC to DC Adapter |
| Power Consumption              | TBD                                       |
| Power Management               | VESA DPMS Compliant                       |
| Plug & Play                    | VESA DDC 1/2B                             |
| Product weight                 | T.B.D                                     |
| Packing Information            | T.B.D                                     |