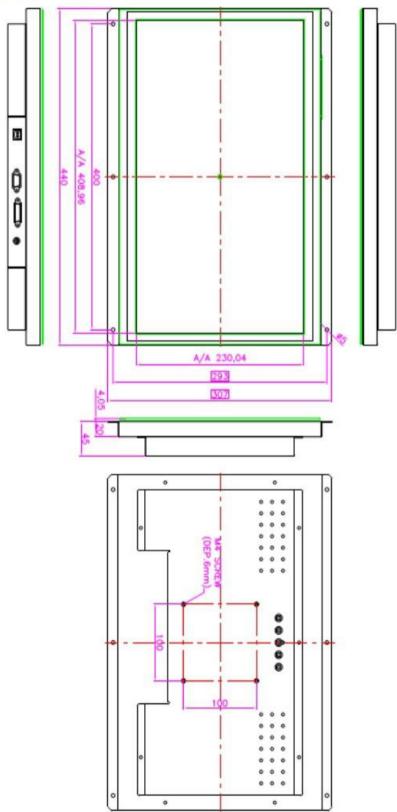

|
| Packing Information            | T.B.D                                     |



#### < Option >

| Signal Connector    | HDMI, DP, S-Video, CVBS          |
|---------------------|----------------------------------|
| Power source        | DC 24V, AC 110~220V              |
| Frame type          | Chassis, Panel Mount, Rack Mount |
| Touch Screen        | -                                |
| Dimming             | Auto, Knob, Manual               |
| temperature control | Heating , Cooling                |

#### \* Dimming

- Industrial monitor : 5% Dimming (Zero Dimming : please ask to Sales team)

- High-brightness monitor : 50% Dimming (5%, Zero Dimming : please ask to Sales team)

\* Specifications are subject to change without notice.

# PCAP TOUCH MONITOR

## D Mechanical Drawing