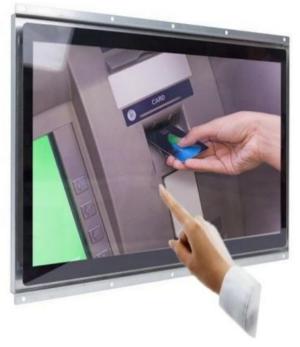

## **PCAP TOUCH MONITOR**

## **D** Specification

| Model Name                     | TSOPA-W1852-PCT                           |
|--------------------------------|-------------------------------------------|
| Size                           | 18.5 inch Wide                            |
| Active Area(mm)                | 408.96(H) X 230.04(V)                     |
| Pixel Pitch(mm)                | 0.213(H) x 0.213(V)                       |
| Resolution                     | 1920(H) X 1080(V)                         |
| Contrast Ratio                 | 1000 : 1 (Typ)                            |
| Display Color                  | 16.7M                                     |
| Response time (R + F)          | TBD                                       |
| Brightness(cd/m <sup>2</sup> ) | Түр. 350                                  |
| Viewing Angle (L/R/U/D)        | 89/89/89                                  |
| Operating Temperature          | 0 - 50 'C                                 |
| Storage Temperuatre            | 0 - 50 'C                                 |
| Signal Connector               | (RGB, DVI)                                |
| Frame                          | Open Frame                                |
| Touch Screen                   | PCAP - 10point                            |
| Power Source                   | 12V DC in, with External AC to DC Adapter |
| Power Consumption              | TBD                                       |
| Power Management               | VESA DPMS Compliant                       |
| Plug & Play                    | VESA DDC 1/2B                             |
| Product weight                 | T.B.D                                     |
| Packing Information            | T.B.D                                     |