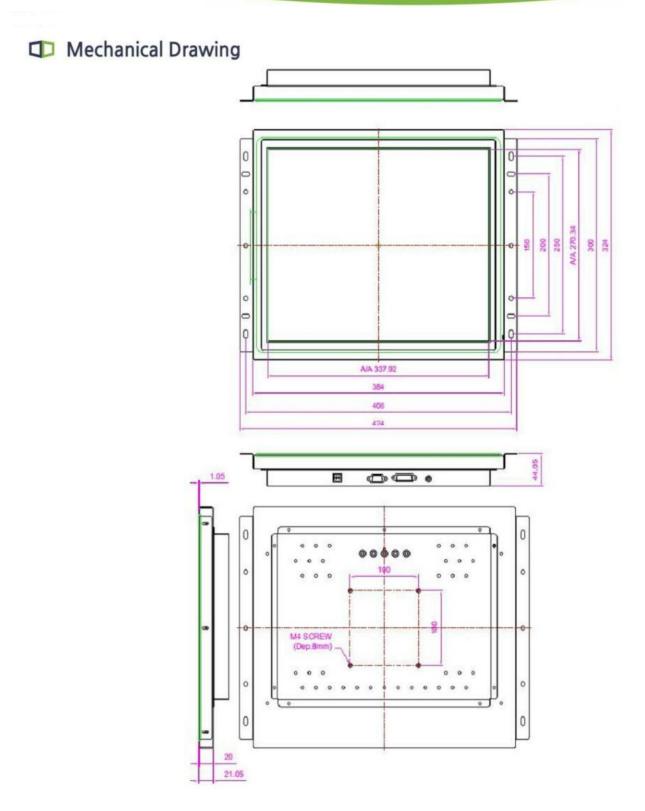

## Specification

| Model Name                     | TSOPA-1701-PCT                            |
|--------------------------------|-------------------------------------------|
| Size                           | 17 inch                                   |
| Active Area(mm)                | 337.920(H) X 270.336(V)                   |
| Pixel Pitch(mm)                | 0.264(H) X 0.264(V)                       |
| Resolution                     | 1280(H) X 1024(V)                         |
| Contrast Ratio                 | 800 : 1 (Typ)                             |
| Display Color                  | 16.7M                                     |
| Response time (R + F)          | 40 ms (typ)                               |
| Brightness(cd/m <sup>2</sup> ) | Тур. 350                                  |
| Viewing Angle (L/R/U/D)        | 85/85/80/80                               |
| Operating Temperature          | 0 ~ 50 'C                                 |
| Storage Temperuatre            | 0 - 50 'C                                 |
| Signal Connector               | (RGB, DVI)                                |
| Frame                          | Open Frame                                |
| Touch Screen                   | PCAP - 10point                            |
| Power Source                   | 12V DC in, with External AC to DC Adapter |
| Power Consumption              | 15.6 W                                    |
| Power Management               | VESA DPMS Compliant                       |
| Plug & Play                    | VESA DDC 1/2B                             |
| Product weight                 | T.B.D                                     |
| Packing Information            | T.B.D                                     |