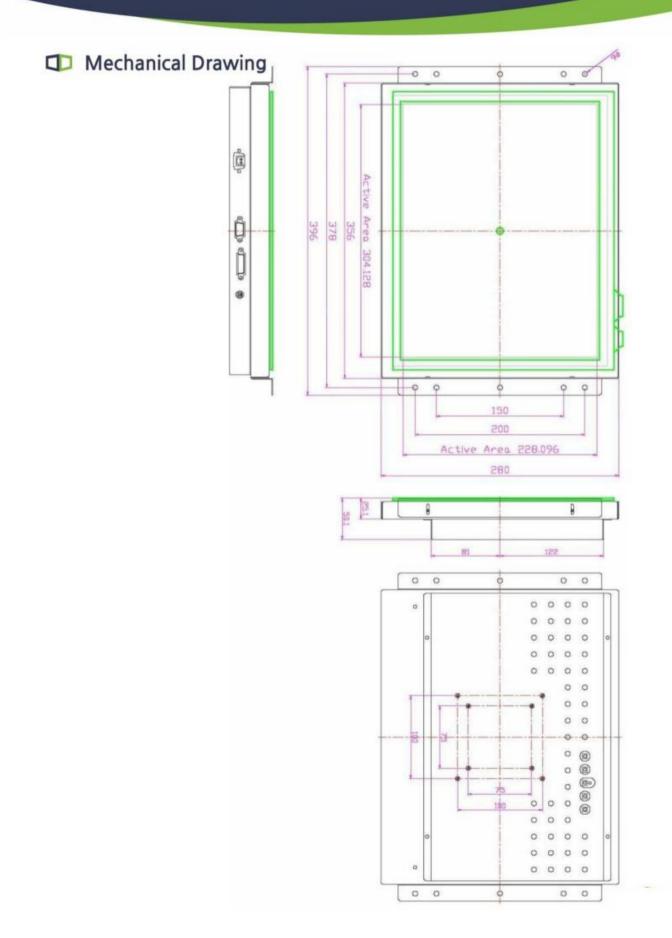

## Specification

| Model Name                     | TSOPA-1502-PCT                            |
|--------------------------------|-------------------------------------------|
| Size                           | 15 inch                                   |
| Active Area(mm)                | 304.128(H) X228.096(V)                    |
| Pixel Pitch(mm)                | 0.297(H) X 0.297(V)                       |
| Resolution                     | 1024(H) X 768(V)                          |
| Contrast Ratio                 | 1500 : 1 (Тур)                            |
| Display Color                  | 262K, 16.2M                               |
| Response time (R + F)          | 35 ms (typ)                               |
| Brightness(cd/m <sup>2</sup> ) | Тур. 300                                  |
| Viewing Angle (L/R/U/D)        | 89/89/89                                  |
| Operating Temperature          | 0 - 50 'C                                 |
| Storage Temperuatre            | 0 - 50 'C                                 |
| Signal Connector               | (RGB, DVI)                                |
| Frame                          | Open Frame                                |
| Touch Screen                   | PCAP -10point                             |
| Power Source                   | 12V DC in, with External AC to DC Adapter |
| Power Consumption              | ТВД                                       |
| Power Management               | VESA DPMS Compliant                       |
| Plug & Play                    | VESA DDC 1/2B                             |
| Product weight                 | 3.4 Кg                                    |
| Packing Information            | 490x360x470(H)mm (3pcs/ 14.2Kg)           |