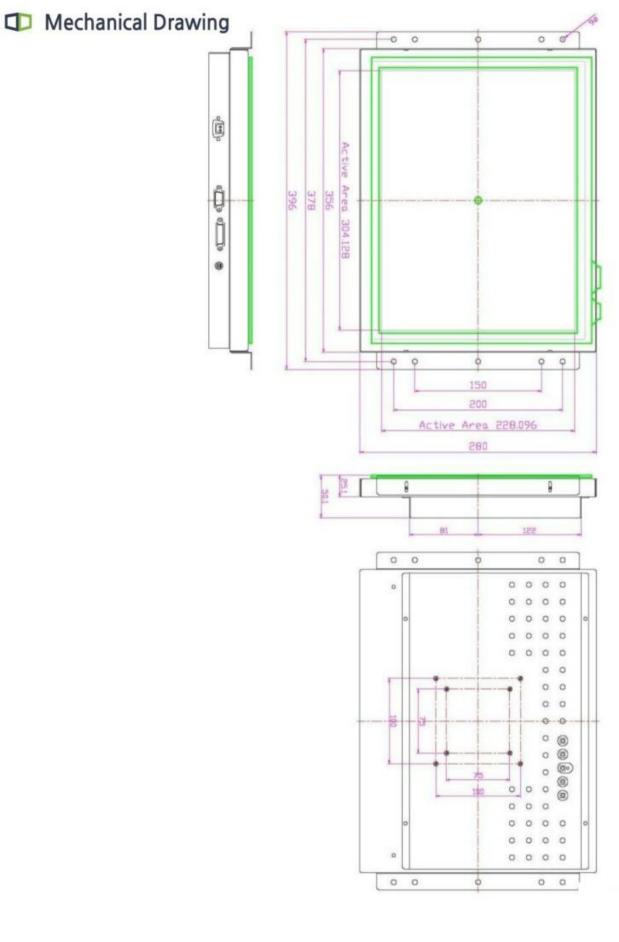

## Specification

| Model Name              | TSOPA-1500-PCT                            |
|-------------------------|-------------------------------------------|
| Size                    | 15 inch                                   |
| Active Area(mm)         | 304.128(H) X 228.096(V)                   |
| Pixel Pitch(mm)         | 0.297(H) X 0.297(V)                       |
| Resolution              | 1024(H) X 768(V)                          |
| Contrast Ratio          | 700 : 1 (Typ)                             |
| Display Color           | 262K, 16.2M                               |
| Response time (R + F)   | 8 ms (typ)                                |
| Brightness(cd/m²)       | Тур. 300                                  |
| Viewing Angle (L/R/U/D) | 80/80/80/80                               |
| Operating Temperature   | 0 - 50 'C                                 |
| Storage Temperuatre     | 0 - 50 'C                                 |
| Signal Connector        | (RGB, DVI)                                |
| Frame                   | Open Frame                                |
| Touch Screen            | PCAP - 10point                            |
| Power Source            | 12V DC in, with External AC to DC Adapter |
| Power Consumption       | TBD                                       |
| Power Management        | VESA DPMS Compliant                       |
| Plug & Play             | VESA DDC 1/2B                             |
| Product weight          | 3.4 Kg                                    |
| Packing Information     | 490x360x470(H)mm (3pcs/14.2Kg)            |