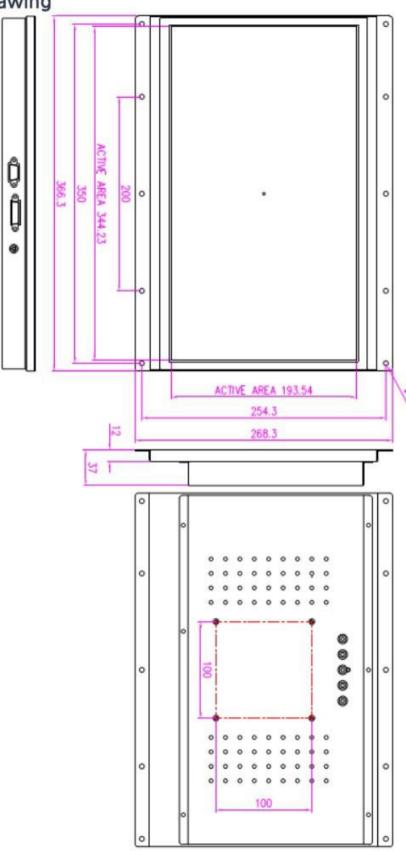

## Mechanical Drawing

 $<sup>\</sup>hbox{*\it Drawing is subject to change according to the specification}$