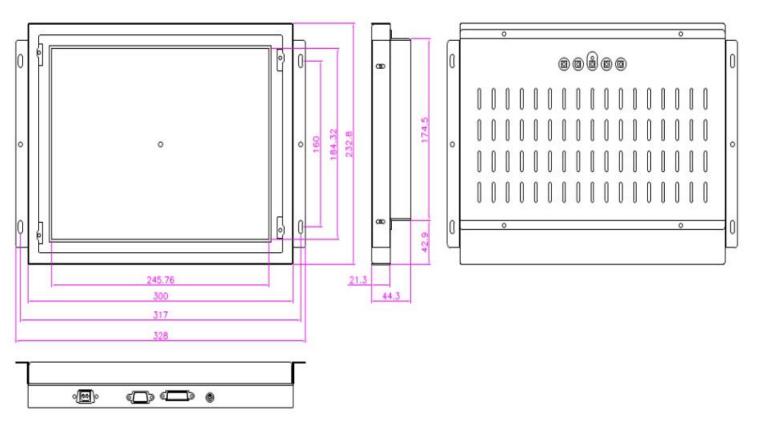

## Mechanical Drawing

| Model Name              | TSVH-1212                                 |
|-------------------------|-------------------------------------------|
| Size                    | 12.1 inch                                 |
| Active Area(mm)         | 245.76(H) X 184.32(V)                     |
| Pixel Pitch(mm)         | 0.24(H) X 0.24(V)                         |
| Resolution              | 1024(H) X 768(V)                          |
| Contrast Ratio          | 800 : 1 (Typ)                             |
| Display Color           | 262K, 16.2M                               |
| Response time (R + F)   | 16 ms (typ)                               |
| Brightness(cd/m²)       | Min. 950                                  |
|                         | Тур. 1000                                 |
| Viewing Angle (L/R/U/D) | 80/80/80/80                               |
| Operating Temperature   | -20'C ~ 70'C                              |
| Storage Temperuatre     | -30'C ~ 80'C                              |
| Signal Connector        | (RGB, DVI)                                |
| Frame                   | Open Frame                                |
| Power Source            | 12V DC in, with External AC to DC Adapter |
| Power Consumption       | T.B.D                                     |
| Power Management        | VESA DPMS Compliant                       |
| Plug & Play             | VESA DDC 1/2B                             |
| Product weight          | 2 Kg                                      |
| Packing Information     | 390x330x130(H)mm (1pcs/ 4Kg)              |

## HIGH BRIGHTNIESS MONITOR

<sup>\*</sup> Drawing is subject to change according to the specification