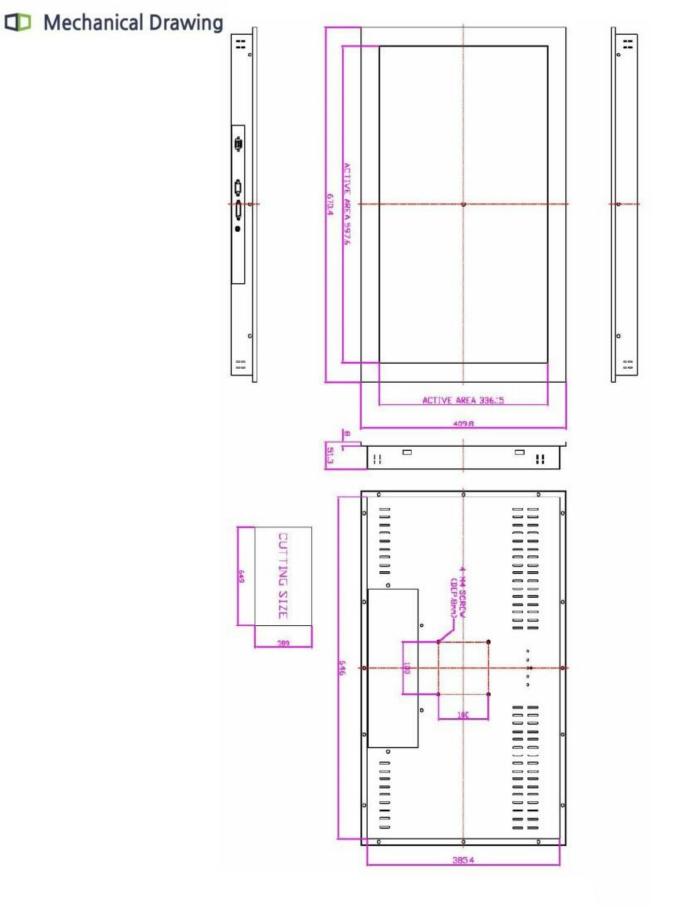

## **D** Specification

| Model Name                     | TSIE-W2711                                |
|--------------------------------|-------------------------------------------|
| Size                           | 27 inch Wide                              |
| Active Area(mm)                | 597.8(H) X 336.3(V)                       |
| Pixel Pitch(mm)                | 0.3114(H) X 0.3114(V)                     |
| Resolution                     | 1920(H) X 1080(V)                         |
| Contrast Ratio                 | 1000 : 1 (Typ)                            |
| Display Color                  | 16.7M                                     |
| Response time (R + F)          | 14 ms (typ)                               |
| Brightness(cd/m <sup>2</sup> ) | Тур. 300                                  |
| Viewing Angle (L/R/U/D)        | 89/89/89/89                               |
| Operating Temperature          | 0 - 50 'C                                 |
| Storage Temperuatre            | 0 - 50 'C                                 |
| Signal Connector               | (RGB, DVI)                                |
| Frame                          | Panel Mount Frame                         |
| Power Source                   | 12V DC in, with External AC to DC Adapter |
| Power Consumption              | TBD                                       |
| Power Management               | VESA DPMS Compliant                       |
| Plug & Play                    | VESA DDC 1/2B                             |
| Product weight                 | 8.5 Kg                                    |
| Packing Information            | 710x170x500(H)mm (1pcs/10Kg)              |