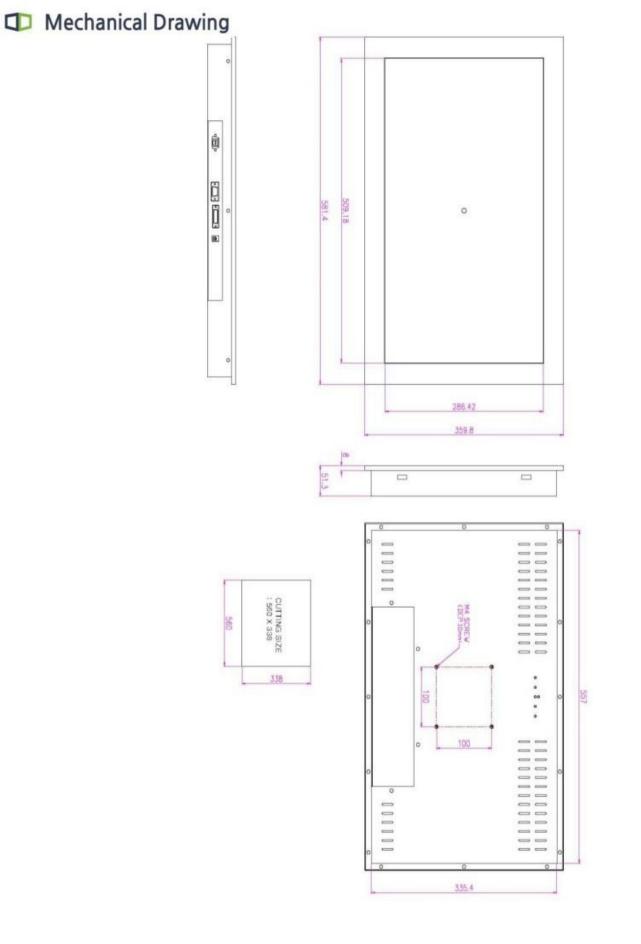

## **D** Specification

| Model Name                     | TSINE-W2312                               |
|--------------------------------|-------------------------------------------|
| Size                           | 23 inch Wide                              |
| Active Area(mm)                | 509.184(H) X 286.4(V)                     |
| Pixel Pitch(mm)                | 0.2652(H) X 0.2652(V)                     |
| Resolution                     | 1920(H) X 1080(V)                         |
| Contrast Ratio                 | 1000 : 1 (Тур)                            |
| Display Color                  | 16.7M                                     |
| Response time (R + F)          | 14 ms (typ)                               |
| Brightness(cd/m <sup>2</sup> ) | Тур. 250                                  |
| Viewing Angle (L/R/U/D)        | 89/89/89/89                               |
| Operating Temperature          | 0 - 50 'C                                 |
| Storage Temperuatre            | 0 - 50 'C                                 |
| Signal Connector               | (RGB, DVI)                                |
| Frame                          | Panel Mount Frame                         |
| Power Source                   | 12V DC in, with External AC to DC Adapter |
| Power Consumption              | TBD                                       |
| Power Management               | VESA DPMS Compliant                       |
| Plug & Play                    | VESA DDC 1/2B                             |
| Product weight                 | 6.3 Кg                                    |
| Packing Information            | 650x160x450(H)mm (1pcs/ 8.2Kg)            |