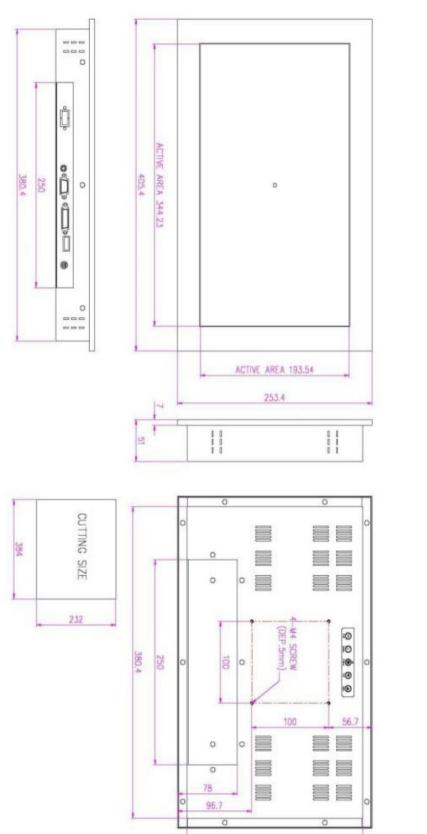

|
| Packing Information            | 510x400x140(H)mm (1pcs/ 5.4Kg)            |



### < Option >

| · · ·               |                           |
|---------------------|---------------------------|
| Signal Connector    | HDMI, DP, S-Video, CVBS   |
| Power source        | DC 24V, AC 110~220V       |
| Frame type          | Open, Chassis, Rack Mount |
| Touch Screen        | Resistive, Glass          |
| Dimming             | Auto, Knob, Manual        |
| temperature control | Heating , Cooling         |

#### \* Dimming

- Industrial monitor : 5% Dimming (Zero Dimming : please ask to Sales team)

- High-brightness monitor : 50% Dimming (5%, Zero Dimming : please ask to Sales team)

\* Specifications are subject to change without notice.

# D Mechanical Drawing



228.4