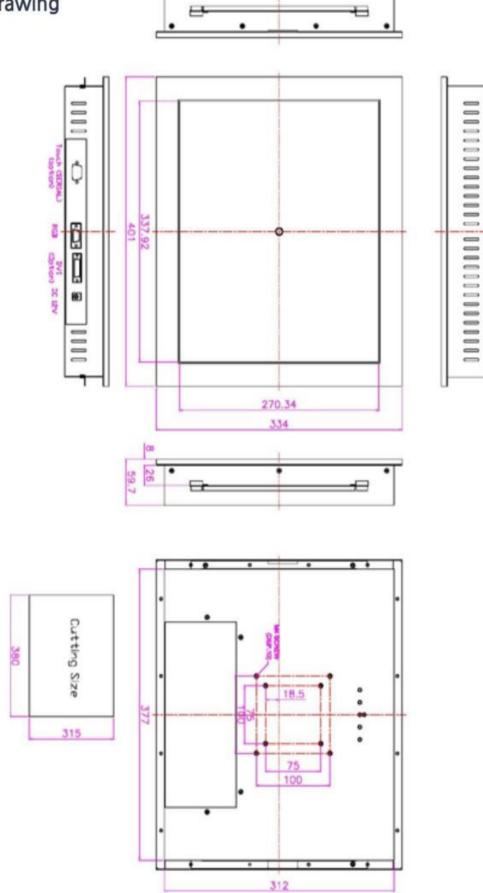

## **D** Specification

| Model Name                     | TSINE-1701                                |
|--------------------------------|-------------------------------------------|
| Size                           | 17 inch                                   |
| Active Area(mm)                | 337.920(H) X 270.336(V)                   |
| Pixel Pitch(mm)                | 0.264(H) X 0.264(V)                       |
| Resolution                     | 1280(H) X 1024(V)                         |
| Contrast Ratio                 | 800 : 1 (Typ)                             |
| Display Color                  | 16.7M                                     |
| Response time (R + F)          | 30 ms (typ)                               |
| Brightness(cd/m <sup>2</sup> ) | Тур. 350                                  |
| Viewing Angle (L/R/U/D)        | 85/85/80/80                               |
| Operating Temperature          | 0 ~ 50 'C                                 |
| Storage Temperuatre            | 0 ~ 50 'C                                 |
| Signal Connector               | (RGB, DVI)                                |
| Frame                          | Panel Mount Frame                         |
| Power Source                   | 12V DC in, with External AC to DC Adapter |
| Power Consumption              | 37W                                       |
| Power Management               | VESA DPMS Compliant                       |
| Plug & Play                    | VESA DDC 1/2B                             |
| Product weight                 | 4 Kg                                      |
| Packing Information            | 500x400x130(H)mm (1pcs/ 6Kg)              |