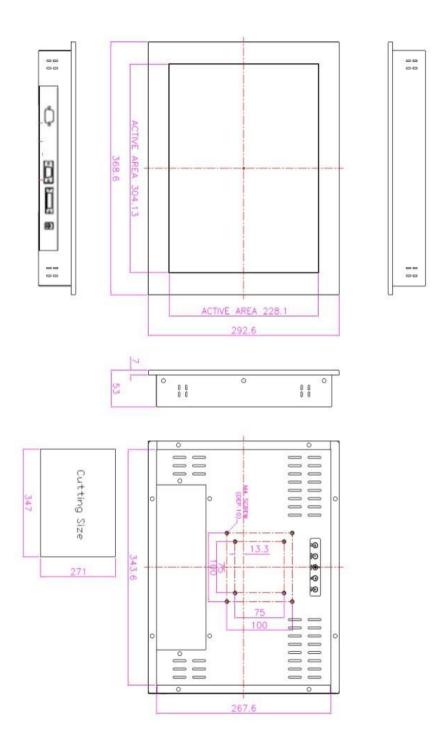

Kg                                    |
| Packing Information            | 500x400x130(H)mm (1pcs/ 5.5Kg)            |





#### < Option >

| Signal Connector    | HDMI, DP, S-Video, CVBS   |
|---------------------|---------------------------|
| Power source        | DC 24V, AC 110~220V       |
| Frame type          | Open, Chassis, Rack Mount |
| Touch Screen        | Resistive, IR, Glass      |
| Dimming             | Auto, Knob, Manual        |
| temperature control | Heating , Cooling         |

#### \* Dimming

- Industrial monitor : 5% Dimming (Zero Dimming : please ask to Sales team)

- High-brightness monitor : 50% Dimming (5%, Zero Dimming : please ask to Sales team)

\* Specifications are subject to change without notice.

## PANEL MOUNT FRAME MONITOR

### D Mechanical Drawing