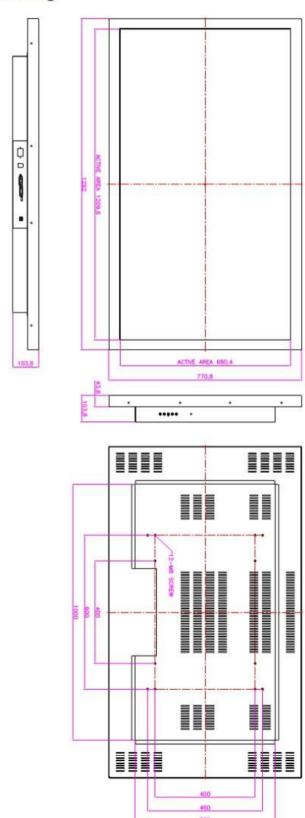

## **CHASSIS FRAME MONITOR**

### Mechanical Drawing

<sup>\*</sup> Specifications are subject to change without notice.