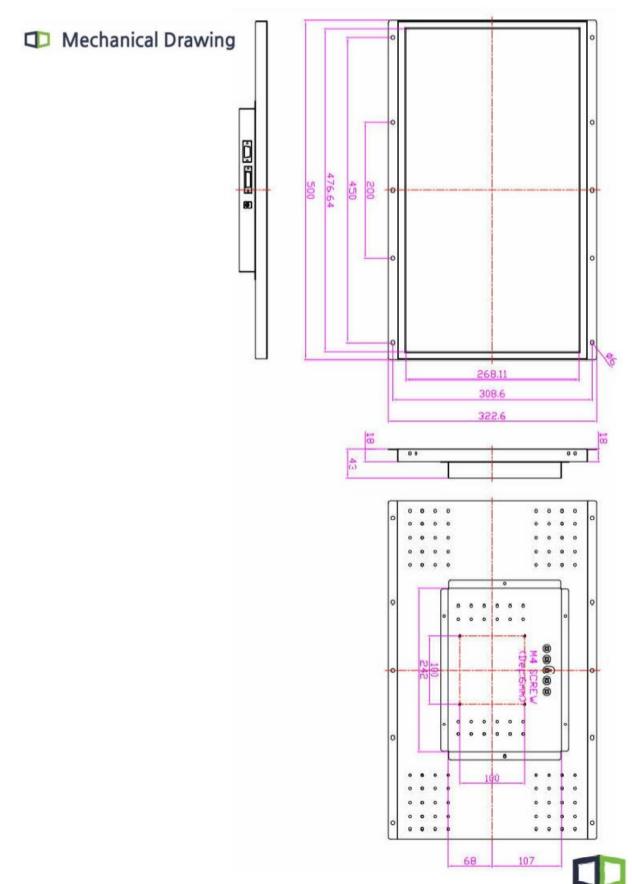

### **D** Specification

| Model Name                     | TSOPA-W2152                               |
|--------------------------------|-------------------------------------------|
| Size                           | 21.5 inch Wide                            |
| Active Area(mm)                | 476.064(H) X 267.786(V)                   |
| Pixel Pitch(mm)                | 0.24795 x 0.24795                         |
| Resolution                     | 1920(H) X 1080(V)                         |
| Contrast Ratio                 | 1000 : 1 (Typ)                            |
| Display Color                  | 16.7M                                     |
| Response time (R + F)          | 14 ms (typ)                               |
| Brightness(cd/m <sup>2</sup> ) | Тур. 250                                  |
| Viewing Angle (L/R/U/D)        | 89/89/89                                  |
| Operating Temperuatre          | 0 - 50 'C                                 |
| Storage Temperuatre            | 0 - 50 'C                                 |
| Signal Connector               | (RGB, DVI)                                |
| Frame                          | Open Frame                                |
| Power Source                   | 12V DC in, with External AC to DC Adapter |
| Power Consumption              | 18W                                       |
| Power Management               | VESA DPMS Compliant                       |
| Plug & Play                    | VESA DDC 1/2B                             |
| Product weight                 | 3.7 Кg                                    |
| Packing Information            | 660x360x460(H)mm (3pcs/ 15.7Kg)           |