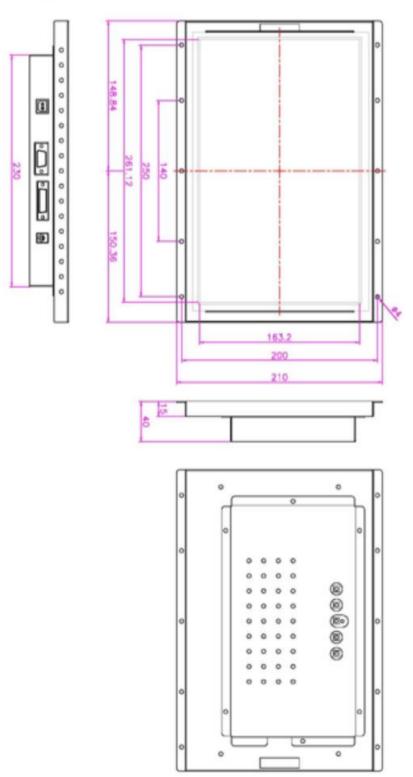

t weight                 | 1.1 Кg                                    |
| Packing Information            | 390x340x150(H)mm (1pcs/ 2.6Kg)            |



| Signal Connector    | HDMI, DP, S-Video, CVBS          |
|---------------------|----------------------------------|
| Power source        | DC 24V, AC 110~220V              |
| Frame type          | Chassis, Panel Mount, Rack Mount |
| Touch Screen        | PCAP, Resistive, Glass           |
| Dimming             | Auto, Knob, Manual               |
| temperature control | Heating , Cooling                |

#### \* Dimming

- Industrial monitor : 5% Dimming (Zero Dimming : please ask to Sales team)

- High-brightness monitor : 50% Dimming (5%, Zero Dimming : please ask to Sales team)

# **OPEN FRAME MONITOR**

### D Mechanical Drawing