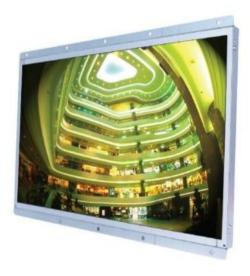

## **OPEN FRAME MONITOR**

### D Specification

| Model Name                     | TSOPA-W1210                               |
|--------------------------------|-------------------------------------------|
| Size                           | 12.1 inch Wide                            |
| Active Area(mm)                | 261.12(H) X 163.20(V)                     |
| Pixel Pitch(mm)                | 0.204(H) X 0.204(V)                       |
| Resolution                     | 1280(H) X 800(V)                          |
| Contrast Ratio                 | 500 : 1 (Typ)                             |
| Display Color                  | 262K                                      |
| Response time (R + F)          | 25 ms (typ)                               |
| Brightness(cd/m <sup>2</sup> ) | Тур. 300                                  |
| Viewing Angle (L/R/U/D)        | 89/89/89/89                               |
| Operating Temperature          | 0 - 50 'C                                 |
| Storage Temperuatre            | 0 - 50 'C                                 |
| Signal Connector               | (RGB, DVI)                                |
| Frame                          | Open Frame                                |
| Power Source                   | 12V DC in, with External AC to DC Adapter |
| Power Consumption              | 7.8W                                      |
| Power Management               | VESA DPMS Compliant                       |
| Plug & Play                    | VESA DDC 1/2B                             |
| Product weight                 | 1.1 Кg                                    |
| Packing Information            | 390x340x150(H)mm (1pcs/ 2.6Kg)            |