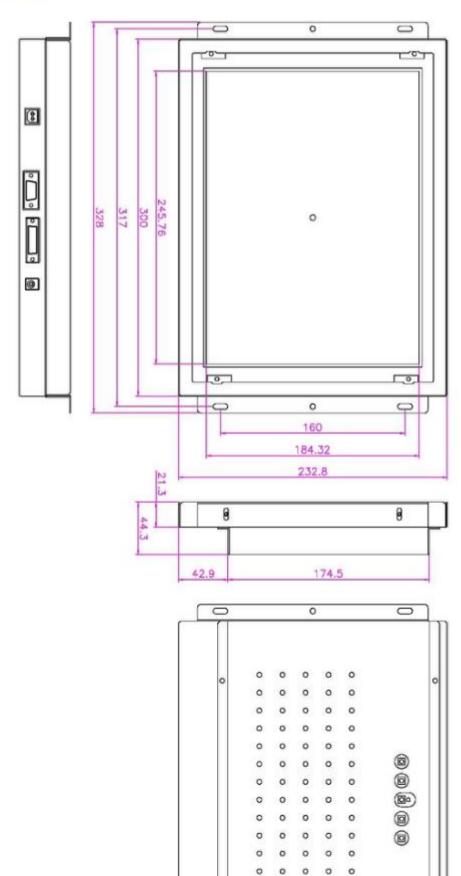

# **OPEN FRAME MONITOR**

## D Mechanical Drawing

\* Specifications are subject to change