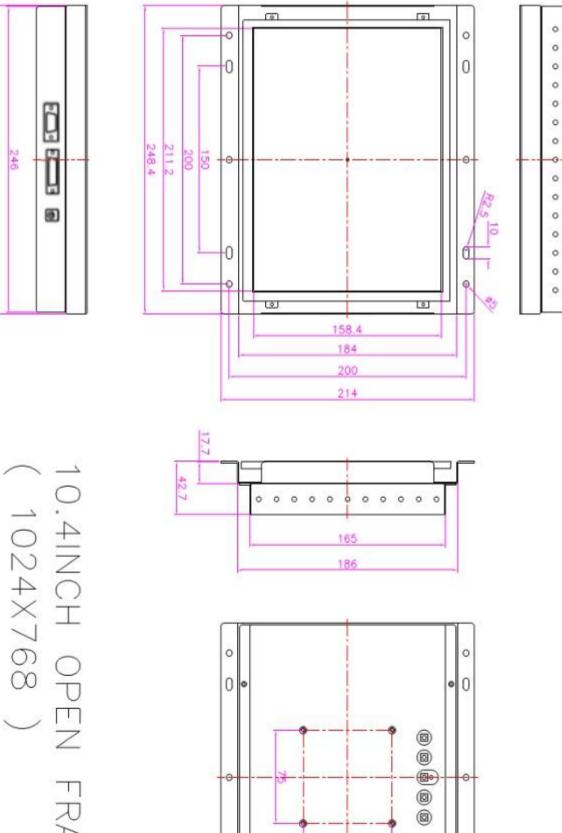

| 1.4 Кg                                    |
| Packing Information            | 390x330x130(H)mm (1pcs/ 3.3Kg)            |



#### < Option >

| Signal Connector    | HDMI, DP, S-Video, CVBS          |
|---------------------|----------------------------------|
| Power source        | DC 24V, AC 110~220V              |
| Frame type          | Chassis, Panel Mount, Rack Mount |
| Touch Screen        | PCAP, IR, RES, SCAP, SAW, Glass  |
| Dimming             | Auto, Knob, Manual               |
| temperature control | Heating , Cooling                |

#### \* Dimming

- Industrial monitor : 5% Dimming (Zero Dimming : please ask to Sales team)

- High-brightness monitor : 50% Dimming (5%, Zero Dimming : please ask to Sales team)

# **OPEN FRAME MONITOR**

## D Mechanical Drawing

248.4